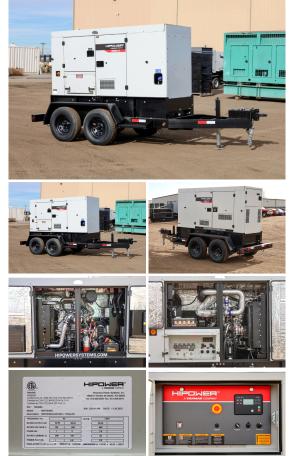

## Hipower HTW - 56 kW - BRAND NEW-JUST ARRIVED

**Generator Set Specs** Unit#: 090057 Capacity: 56 kW Manufacturer: Hipower HTW Enclosure Type: Sound Attenuated Enclosure Mounted on Trailer Voltage: VOLTAGE SELECTOR Fuel Tank Type: SWITCH V Amps: 194 AMPS Hertz: 60 Hz Circuit Breaker Amps: 225 Phase: Three-Phase Location: Brighton, CO # of Leads: 12 Model #: HDR70IS6C Serial #: 523101104 Generator Weight LBS: 5300 Generator Dimensions: 186 x 75 x 89

## **Engine Specs**

Make: Isuzu Year: 2023 Hours: 0 Fuel: Diesel **Fuel Tank Capacity** (Gallons): 118 **Double Wall Base** Model #: BR-4JJ1X Serial #: 4JJ1673835

Price: Call us at 800-853-2073 for a quote