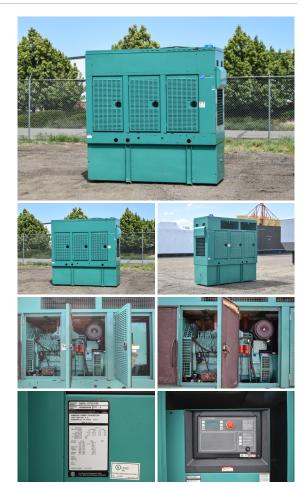

## Generator Set Specs

**Unit#:** 090054 Capacity: 150 kW Manufacturer: Cummins **Enclosure Type:** Sound Attenuated Enclosure Voltage: 277/480 V Amps: 225 AMPS Hertz: 60 Hz Circuit Breaker Amps: 250 Phase: Three-Phase Location: Brighton, CO # of Leads: 12 Model #: DGFA-5750199 Serial #: B060883928 Generator Weight LBS: 8000 Generator Dimensions: 108 x 41 x 110

## Engine Specs

Make: Cummins Year: 2006 Hours: 493 Fuel Tank Capacity (Gallons): 366 Fuel Tank Type: Double Wall Base Model #: 60TA8.3-G2 Serial #: 46579140

Price: Call us at 800-853-2073 for a quote