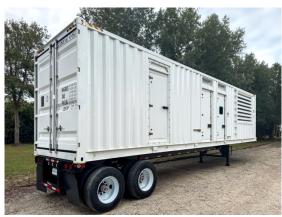

## **Generator Set Specs**

Unit#: 090019 Capacity: 1000 kW Manufacturer: MTU Enclosure Type: Open Voltage: 277/480 V Amps: 1502 AMPS

Hertz: 60 Hz

Circuit Breaker Amps: 2000

**Phase:** Three-Phase **Location:** Brighton, CO

# of Leads: 12

Model #: 16V2000 DS1000 Serial #: 95020501313

**Generator Dimensions:** 201 x

92 x 101

Price: Call us at 800-853-2073 for a quote

## **Engine Specs**

Make: MTU
Year: 2022
Hours: 3
Fuel: Diesel
Fuel Tank Type:
Double Wall Base

Model #:

16V2000G86S

**Serial #:** 5452000602