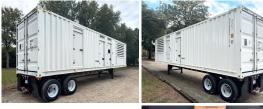

## **Generator Set Specs**

Unit#: 090019 Capacity: 1000 kW Manufacturer: MTU Enclosure Type: Open Voltage: 277/480 V Amps: 1502 AMPS

Hertz: 60 Hz

Circuit Breaker Amps: 2000

**Phase:** Three-Phase **Location:** Brighton, CO

# of Leads: 12

Model #: 16V2000 DS1000 Serial #: 95020501313

**Generator Dimensions:** 201 x

92 x 101

Price: Call us at 800-853-2073 for a quote

## **Engine Specs**

Make: MTU
Year: 2022
Hours: 3
Fuel: Diesel
Fuel Tank Type:
Double Wall Base

Model #:

16V2000G86S

**Serial #:** 5452000602