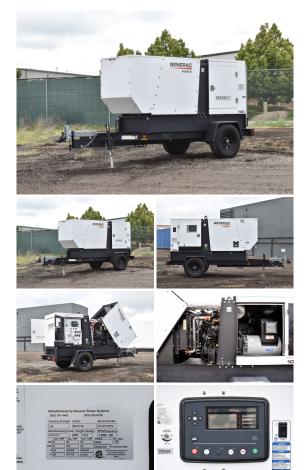

## **Generator Set Specs**

Unit#: 090017 Capacity: 80 kW

Manufacturer: Generac Enclosure Type: Sound Attenuated Enclosure Mounted

on Trailer

**Voltage:** ROTARY SWITCH V

Amps: 120 AMPS Hertz: 60 Hz

Circuit Breaker Amps: 400
Phase: Voltage Selector Switch

# of Leads: 12

Model #: MDG100DF4 Serial #: 3012772574

**Generator Weight LBS:** 4680 **Generator Dimensions:** 171 x

72 x 85

Price: Call us at 800-853-2073 for a quote

## **Engine Specs**

Make: John Deere

Year: 2022 Hours: 1 Fuel: Diesel

Fuel Tank Capacity

(Gallons): 145
Fuel Tank Type:
Double Wall Base

Model #: 4045HFG04 Serial #:

PE4045U163497