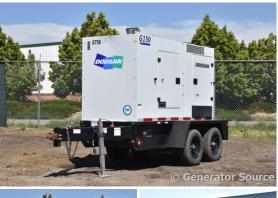

## Doosan - 124 kW - FOR RENT

## **Generator Set Specs**

Unit#: 090011 Capacity: 124 kW Manufacturer: Doosan Enclosure Type: Sound

Attenuated Enclosure Mounted

on Trailer

**Voltage:** VOLTAGE SELECTOR **Fuel Tank Type:** 

SWITCH V

Amps: 186 AMPS

Hertz: 60 Hz

Circuit Breaker Amps: 450
Phase: Voltage Selector Switch

Location: Brighton, CO

# of Leads: 12

Model #: G150WCU-3A-T4F Serial #: 501105UBAF4563 Generator Weight LBS: 7100 Generator Dimensions: 174 x

72 x 95

Price: Call us at 800-853-2073 for a quote

## **Engine Specs**

Make: Cummins

Year: 2019 Hours: 3415 Fuel: Diesel

**Fuel Tank Capacity** 

(Gallons): 176 Fuel Tank Type: Double Wall Base Model #: GSBS-G12 Serial #: 63027805