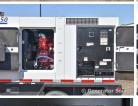

## **Engine Specs**

Make: Cummins

Year: 2019 Hours: 3415 Fuel: Diesel

**Fuel Tank Capacity** 

(Gallons): 176 Fuel Tank Type: Double Wall Base Model #: GSBS-G12 Serial #: 63027805