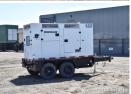

## Doosan - 124 kW - FOR RENT

## **Generator Set Specs**

Unit#: 090011 Capacity: 124 kW Manufacturer: Doosan Enclosure Type: Sound

Attenuated Enclosure Mounted

on Trailer

**Voltage:** VOLTAGE SELECTOR **Fuel Tank Type:** 

SWITCH V

Amps: 186 AMPS

Hertz: 60 Hz

Circuit Breaker Amps: 450
Phase: Voltage Selector Switch

Location: Brighton, CO

# of Leads: 12

Model #: G150WCU-3A-T4F Serial #: 501105UBAF4563 Generator Weight LBS: 7100 Generator Dimensions: 174 x

72 x 95

Price: Call us at 800-853-2073 for a quote

## **Engine Specs**

Make: Cummins

Year: 2019 Hours: 3415 Fuel: Diesel

**Fuel Tank Capacity** 

(Gallons): 176 Fuel Tank Type: Double Wall Base Model #: GSBS-G12 Serial #: 63027805