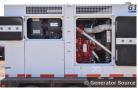

## **Generator Set Specs**

Unit#: 090011 Capacity: 124 kW Manufacturer: Doosan Enclosure Type: Sound

Attenuated Enclosure Mounted

on Trailer

**Voltage:** VOLTAGE SELECTOR **Fuel Tank Type:** 

SWITCH V

Amps: 186 AMPS

Hertz: 60 Hz

Circuit Breaker Amps: 450
Phase: Voltage Selector Switch

Location: Brighton, CO

# of Leads: 12

Model #: G150WCU-3A-T4F Serial #: 501105UBAF4563 Generator Weight LBS: 7100 Generator Dimensions: 174 x

72 x 95

Price: Call us at 800-853-2073 for a quote

## **Engine Specs**

Make: Cummins

Year: 2019 Hours: 3415 Fuel: Diesel

**Fuel Tank Capacity** 

(Gallons): 176 Fuel Tank Type: Double Wall Base Model #: GSBS-G12 Serial #: 63027805