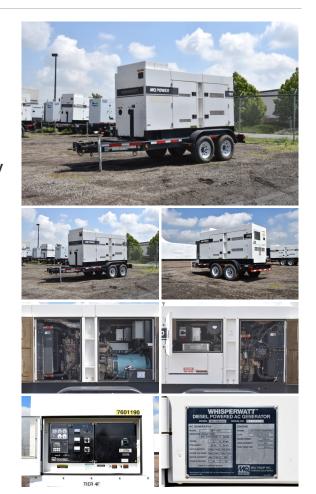

## **Generator Set Specs**

Unit#: 090007 Capacity: 120 kW Manufacturer: Multiquip Enclosure Type: Sound Attenuated Enclosure Mounted on Trailer Voltage: VOLTAGE SELECTOR Fuel Tank Type: SWITCH V Amps: 180 AMPS Hertz: 60 Hz Circuit Breaker Amps: 400 Phase: Voltage Selector Switch Location: Jacksonville, FL # of Leads: 12 Model #: DCA150 Serial #: 7601190 Generator Weight LBS: 7000 Generator Dimensions: 210 x 86 x 105

## **Engine Specs**

Make: John Deere Year: 2018 Hours: 12743 Fuel: Diesel **Fuel Tank Capacity** (Gallons): 200 **Double Wall Base** Model #: 6068HFG08 Serial #: PE6068U059545

Price: Call us at 800-853-2073 for a quote