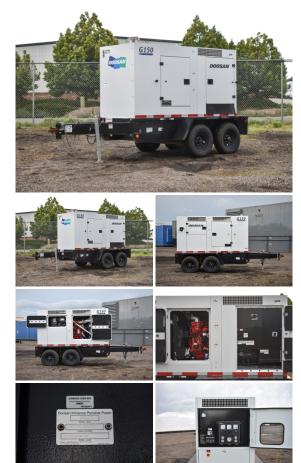

## Doosan - 124 kW - JUST ARRIVED

## **Generator Set Specs**

Unit#: 090002 Capacity: 124 kW Manufacturer: Doosan Enclosure Type: Sound Attenuated Enclosure Mounted on Trailer Voltage: VOLTAGE SELECTOR Fuel Tank Type: SWITCH V Amps: 186 AMPS Hertz: 60 Hz Circuit Breaker Amps: 450 Phase: Voltage Selector Switch Location: Brighton, CO # of Leads: 12 Model #: G150WCU-3A-T4F Serial #: 501106UBAFH63 Generator Weight LBS: 7100 Generator Dimensions: 174 x 72 x 95

## **Engine Specs**

Make: Cummins Year: 2021 Hours: 2318 Fuel: Diesel **Fuel Tank Capacity** (Gallons): 176 **Double Wall Base** Model #: QSB5-G12 Serial #: 63129888

Price: Call us at 800-853-2073 for a quote