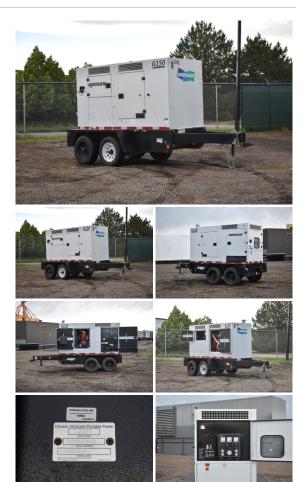

## Doosan - 124 kW - FOR RENT

**Generator Set Specs** 

Unit#: 090000 Capacity: 124 kW Manufacturer: Doosan Enclosure Type: Sound Attenuated Enclosure Mounted on Trailer Voltage: VOLTAGE SELECTOR Fuel Tank Type: SWITCH V Amps: 200 AMPS Hertz: 60 Hz Circuit Breaker Amps: 450 Phase: Voltage Selector Switch Location: Brighton, CO # of Leads: 12 Model #: G150WCU-3A-T4F Serial #: 500796UAAFH63 Generator Weight LBS: 7100 Generator Dimensions: 172 x 72 x 94

## **Engine Specs**

Make: Cummins Year: 2019 Hours: 2651 Fuel: Diesel **Fuel Tank Capacity** (Gallons): 176 **Double Wall Base** Model #: G585-G12 Serial #: 63027888

Price: Call us at 800-853-2073 for a quote