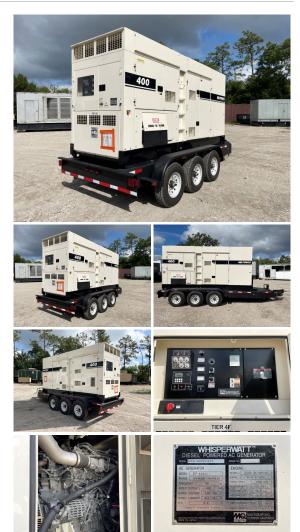

## Whisperwatt - 320 kW

## Generator Set Specs

Unit#: 089981 Capacity: 320 kW Manufacturer: Whisperwatt Enclosure Type: Sound Attenuated Enclosure Voltage: 277/480 V Amps: 481 AMPS Hertz: 60 Hz Circuit Breaker Amps: 1000 Phase: Three-Phase Location: Jacksonville, FL # of Leads: 12 Generator Weight LBS: 20000 Generator Dimensions: 269"L x 96W x 119"H

## **Engine Specs**

Make: Isuzu Year: 2021 Hours: 2064.9 Fuel: Diesel Fuel Tank Capacity (Gallons): 55 Fuel Tank Type: Double Wall Base Model #: BQ-6WG1X Serial #: 6WGI-651531

Price: Call us at 800-853-2073 for a quote