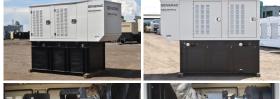

## **Generator Set Specs**

Unit#: 089972 Make: G
Capacity: 20 kW Year: 2010
Manufacturer: Generac Hours: 518
Enclosure Type: Weatherproof Fuel: Diese

Enclosure

Voltage: 120/240 V Amps: 83.3 AMPS Hertz: 60 Hz

# of Leads: 4

Model #: 12058210100

Serial #: 2106726

**Generator Weight LBS:** 3000 **Generator Dimensions:** 95 x

38 x 74

Price: Call us at 800-853-2073 for a quote