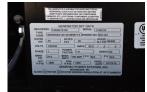

## **Generator Set Specs**

Unit#: 089972 Make: G
Capacity: 20 kW Year: 2010
Manufacturer: Generac Hours: 518
Enclosure Type: Weatherproof Fuel: Diese

Enclosure

Voltage: 120/240 V Amps: 83.3 AMPS Hertz: 60 Hz

Circuit Breaker Amps: 100

Phase: Single-Phase

Location: Brighton, CO

# of Leads: 4

Model #: 12058210100

Serial #: 2106726

**Generator Weight LBS:** 3000 **Generator Dimensions:** 95 x

38 x 74

Price: Call us at 800-853-2073 for a quote

## **Engine Specs**

Year: 2010 Hours: 518 Fuel: Diesel Fuel Tank Capacity (Gallons): 138 Fuel Tank Type:

Gen

Serial #: TN4T00057

Double Wall Base **Model #:** A2400T-