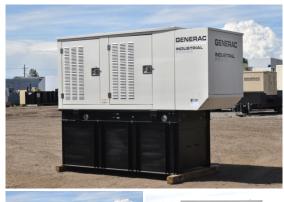

## Generac - 20 kW - JUST ARRIVED

## **Generator Set Specs**

Unit#: 089972 Make: G
Capacity: 20 kW Year: 2010
Manufacturer: Generac Hours: 518
Enclosure Type: Weatherproof Fuel: Diese

Enclosure

Voltage: 120/240 V Amps: 83.3 AMPS Hertz: 60 Hz