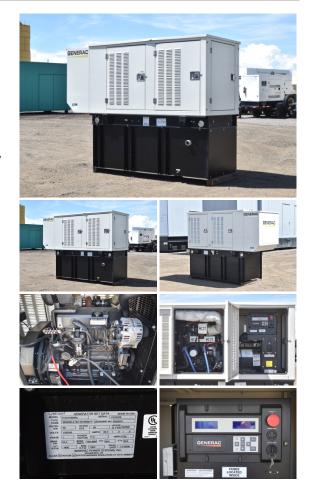

## Generac - 20 kW - JUST ARRIVED

## **Generator Set Specs**

Unit#: 089971 Capacity: 20 kW

Manufacturer: Generac
Enclosure Type: Weatherproof

Enclosure

Voltage: 120/240 V Amps: 83.3 AMPS

Hertz: 60 Hz

Circuit Breaker Amps: 100 Phase: Single-Phase Location: Brighton, CO

# of Leads: 4

Model #: 11542160900

**Serial #:** 2104408

**Generator Weight LBS:** 3000 **Generator Dimensions:** 95 x

38 x 74

Price: Call us at 800-853-2073 for a quote

## **Engine Specs**

Make: John Deere

Year: 2009 Hours: 406 Fuel: Diesel

**Fuel Tank Capacity** 

(Gallons): 138
Fuel Tank Type:
Double Wall Base

Model #:

4024TF281B **Serial #:** 

PE40424TF281