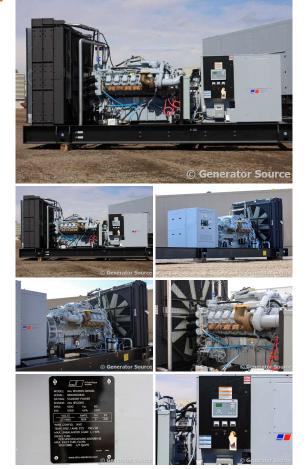

## MTU - 1000 kW - BRAND NEW- JUST ARRIVED

**Generator Set Specs** Unit#: 089962 Capacity: 1000 kW Manufacturer: MTU Enclosure Type: Open Voltage: 277/480 V Amps: 1504 AMPS Hertz: 60 Hz Circuit Breaker Amps: 1600 **Phase:** Three-Phase Location: Brighton, CO # of Leads: 6 Model #: DS1000 Serial #: 95020501643 Generator Weight LBS: 23500 Generator Dimensions: 287 x 108 x 101

## **Engine Specs**

Make: MTU Year: 2024 Hours: 0 Fuel: Diesel Fuel Tank Type: Double Wall Base Model #: 16V2000G86S Serial #: 5452001082

Price: Call us at 800-853-2073 for a quote