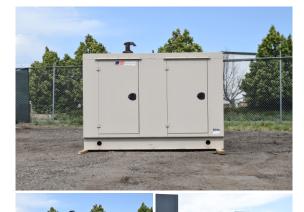

## **Generator Set Specs**

Unit#: 089959 Make: GM
Capacity: 60 kW Year: 2005
Manufacturer: MTU Hours: 225

**Enclosure Type:** Weatherproof

Enclosure Voltage: 120/208 V

Voltage: 120/200 V

Hertz: 60 Hz

Phase: Three-Phase Location: Jacksonville, FL Model #: 60PGC6NLT1 Serial #: 309592-1-1-0509