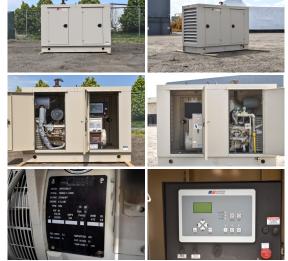

**Engine Specs** 

Fuel Tank Type:
Double Wall

Model #: 5.7L

Serial #:

## **Generator Set Specs**

Unit#: 089959 Make: GM
Capacity: 60 kW Year: 2005
Manufacturer: MTU Hours: 225

**Enclosure Type:** Weatherproof

Enclosure Voltage: 120/208 V

Voltage: 120/200 V

Hertz: 60 Hz

Phase: Three-Phase Location: Jacksonville, FL Model #: 60PGC6NLT1 Serial #: 309592-1-1-0509