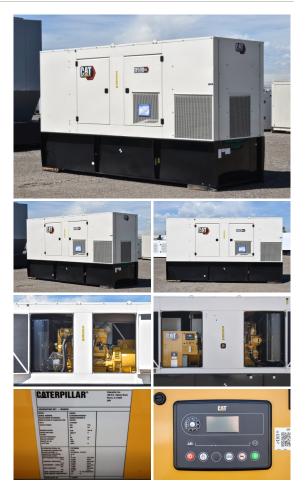

## Caterpillar - 500 kW - BRAND NEW-JUST ARRIVED

## **Generator Set Specs**

Unit#: 089936 Capacity: 500 kW

Manufacturer: Caterpillar Enclosure Type: Sound Attenuated Enclosure Voltage: 277/480 V Amps: 752 AMPS Hertz: 60 Hz

Circuit Breaker Amps: 800

Phase: Three-Phase Location: Brighton, CO

# of Leads: 6 Model #: D500GC

Serial #: CAT0D500LRK500427 Generator Weight LBS: 12000 Generator Dimensions: 190 x

68 x 105

Price: Call us at 800-853-2073 for a quote

## **Engine Specs**

Make: Caterpillar

Year: 2023 Hours: 0 Fuel: Diesel

(Gallons): 972

**Fuel Tank Capacity** 

Fuel Tank Type:
Double Wall Base
Model #: C15

**Serial #:** FTE05421