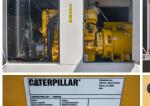

# of Leads: 6 Model #: D500GC

Serial #: CAT0D500ARK500426 **Generator Weight LBS: 12000** Generator Dimensions: 190 x

68 x 106

Price: Call us at 800-853-2073 for a quote

## **Engine Specs**

Make: Caterpillar

Year: 2023 Hours: 0 Fuel: Diesel

**Fuel Tank Capacity** 

(Gallons): 972 **Fuel Tank Type:** Double Wall Base

Model #: C15 Serial #: FTE05681