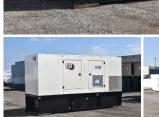

## Caterpillar - 500 kW - BRAND NEW-**JUST ARRIVED**

## Generator Set Specs

Unit#: 089934 Capacity: 500 kW

Manufacturer: Caterpillar Enclosure Type: Sound Attenuated Enclosure Voltage: 277/480 V Amps: 752 AMPS Hertz: 60 Hz

Circuit Breaker Amps: 800

Phase: Three-Phase Location: Brighton, CO