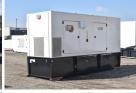

## Generator Set Specs

Unit#: 089934 Capacity: 500 kW

Manufacturer: Caterpillar Enclosure Type: Sound Attenuated Enclosure Voltage: 277/480 V Amps: 752 AMPS Hertz: 60 Hz

Circuit Breaker Amps: 800

Phase: Three-Phase Location: Brighton, CO

# of Leads: 6 Model #: D500GC

Serial #: CAT0D500ARK500426 **Generator Weight LBS: 12000** Generator Dimensions: 190 x

68 x 106

Price: Call us at 800-853-2073 for a quote