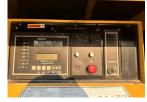

## Generator Set Specs

Unit#: 089894 Capacity: 400 kW Manufacturer: Caterpillar **Enclosure Type:** Weatherproof

**Enclosure** 

Voltage: 120/208 V **Amps:** 1388 AMPS Hertz: 60 Hz

Circuit Breaker Amps: 1200