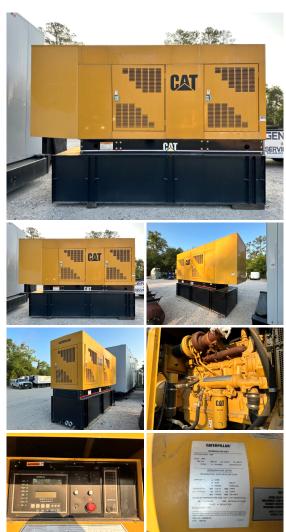

## Caterpillar - 400 kW - UNAVAILABLE

## Generator Set Specs

Unit#: 089894 Capacity: 400 kW Manufacturer: Caterpillar **Enclosure Type:** Weatherproof

**Enclosure** 

Voltage: 120/208 V **Amps:** 1388 AMPS Hertz: 60 Hz

Circuit Breaker Amps: 1200

Phase: Three-Phase Location: Jacksonville, FL

# of Leads: 4

Serial #: 4DZ08475

**Generator Dimensions:** 176.5L x 56"W x 120"H

Price: Call us at 800-853-2073 for a quote

## **Engine Specs**

Make: CAT Year: 2004 **Hours:** 500 Fuel: Diesel

**Fuel Tank Capacity** 

(Gallons): 900 **Fuel Tank Type:** Double Wall Base Model #: 3406 Serial #: 1DZ08475