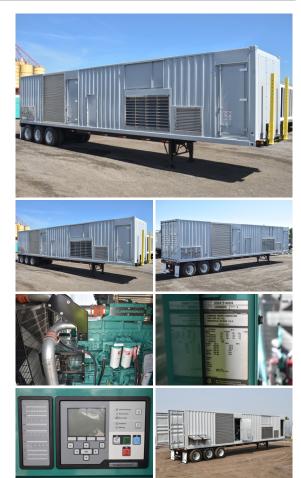

## Cummins - 600 kW - T4F

## Generator Set Specs

**Unit#:** 089874 Capacity: 600 kW Manufacturer: Cummins Enclosure Type: Sound Attenuated Enclosure Mounted on Trailer **Voltage:** 277/480 V Amps: 902 AMPS Hertz: 60 Hz Circuit Breaker Amps: 1200 Phase: Three-Phase Location: Brighton, CO # of Leads: 4 Model #: DQCA2140059 Serial #: C220065202 Generator Weight LBS: 65000 Generator Dimensions: 576 x 96 x 162

## **Engine Specs**

Make: Cummins Year: 2022 Hours: 0 Fuel: Diesel Fuel Tank Capacity (Gallons): 1000 Fuel Tank Type: Double Wall Base Model #: QSK23-G7 Serial #: 85011203

Price: Call us at 800-853-2073 for a quote