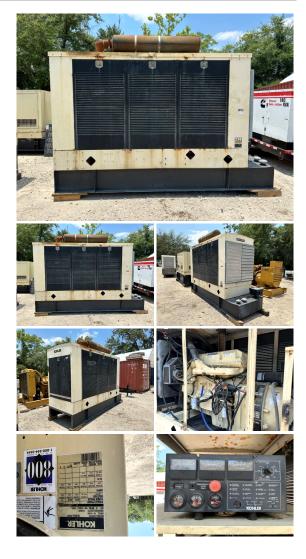

## Kohler - 230 kW

## **Generator Set Specs**

Unit#: 089859 Capacity: 230 kW Manufacturer: Kohler

**Enclosure Type:** Weatherproof

Enclosure

Voltage: 277/480 V Amps: 150 AMPS Hertz: 60 Hz

Circuit Breaker Amps: 150

Phase: Three-Phase Location: Jacksonville, FL

# of Leads: 12

Model #: 230REOZD Serial #: 0675837

Generator Dimensions: 13'2"L

x 4'2"W x 9'H

Price: Call us at 800-853-2073 for a quote

## **Engine Specs**

Make: Detroit Diesel

Year: 2000 Hours: 699.5 Fuel: Diesel

Fuel Tank Capacity (Gallons): unknown Fuel Tank Type: Double Wall Base Model #: 6063TK35

**Serial #:** 06R0599024