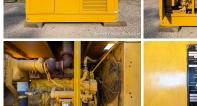

## **Engine Specs**

Make: CAT Year: 1980 Hours: 395 Fuel: Diesel Fuel Tank Type: Double Wall Base Model #: 3406DI Serial #: 2WB00760