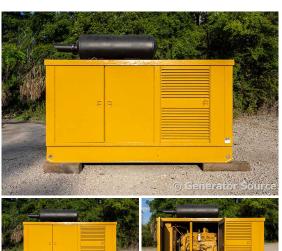

## Caterpillar - 250 kW - JUST ARRIVED

## Generator Set Specs

Unit#: 089846 Capacity: 250 kW

**Manufacturer:** Caterpillar **Enclosure Type:** Enclosed

Voltage: 120/208 V Amps: 600 AMPS Hertz: 60 Hz

**Circuit Breaker Amps:** 600

**Phase:** Three-Phase **Location:** Jacksonville, FL

# of Leads: 10 Model #: SR-4 Serial #: 5GA03376

**Generator Weight LBS: 15000** 

**Generator Dimensions:** 

137"x50"x109"

Price: Call us at 800-853-2073 for a quote