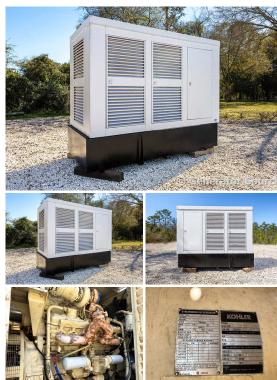

## Kohler - 450 kW

## **Generator Set Specs**

**Unit#:** 089845 Capacity: 450 kW Manufacturer: Kohler Enclosure Type: Enclosed

Voltage: 277/480 V Amps: 677 AMPS Hertz: 60 Hz

Phase: Three-Phase Location: Jacksonville, FL

# of Leads: 10

**Generator Dimensions:** 155" X

73" X 122"

Price: Call us at 800-853-2073 for a quote

## **Engine Specs**

Make: Detroit Year: 1992 **Hours:** 1178.8 Fuel: Diesel

**Fuel Tank Capacity** 

(Gallons): 800 Fuel Tank Type: Double Wall Base Model #: 12V92

Serial #: