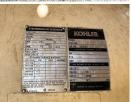

## **Generator Set Specs**

**Unit#:** 089845 Capacity: 450 kW Manufacturer: Kohler Enclosure Type: Enclosed

Voltage: 277/480 V Amps: 677 AMPS Hertz: 60 Hz

Phase: Three-Phase Location: Jacksonville, FL

# of Leads: 10

**Generator Dimensions:** 155" X

73" X 122"

Price: Call us at 800-853-2073 for a quote

## **Engine Specs**

Make: Detroit Year: 1992 **Hours:** 1178.8 Fuel: Diesel

**Fuel Tank Capacity** 

(Gallons): 800 Fuel Tank Type: Double Wall Base Model #: 12V92

Serial #: