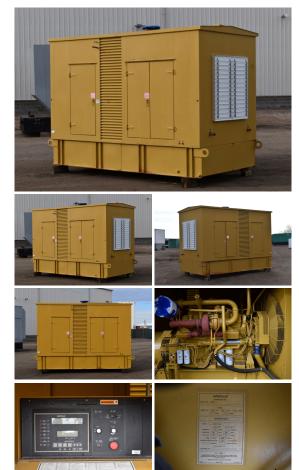

## Caterpillar - 800 kW - UNAVAILABLE

## Generator Set Specs

Unit#: 089537 Capacity: 800 kW Manufacturer: Caterpillar Enclosure Type: Weatherproof Enclosure Voltage: 277/480 V Amps: 1203 AMPS Hertz: 60 Hz Circuit Breaker Amps: 1600 Phase: Three-Phase Location: Brighton, CO # of Leads: 6 Model #: SR-4B Serial #: 7AJ00761 Generator Weight LBS: 30000 Generator Dimensions: 208 x 104 x 138

## **Engine Specs**

Make: Caterpillar Year: 1996 Hours: 583 Fuel Tank Capacity (Gallons): 2000 Fuel Tank Type: Double Wall Base Model #: 3412 Serial #: 2WJ00596

Price: Call us at 800-853-2073 for a quote