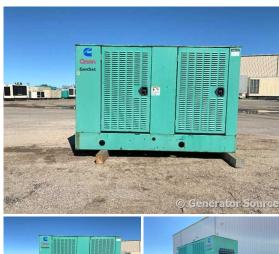

## **Generator Set Specs**

**Unit#:** 089519 Capacity: 45 kW Manufacturer: Cummins **Enclosure Type:** Weatherproof

Enclosure

**Voltage:** 120/240 V

Hertz: 60 Hz

Phase: Single-Phase

Location: Brighton, CO

Model #: GGFC3375531 Serial #: G990954784