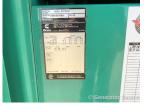

## **Generator Set Specs**

**Unit#:** 089519 Capacity: 45 kW Manufacturer: Cummins **Enclosure Type:** Weatherproof

Enclosure

**Voltage:** 120/240 V

Hertz: 60 Hz

Phase: Single-Phase

Location: Brighton, CO

Model #: GGFC3375531 Serial #: G990954784

## **Engine Specs**

Make: Ford **Year:** 1999 **Hours:** 1379 **Fuel Tank Type:** 

Single Wall

Model #: CSG-6491-

600S-A

Serial #: 32273-1-04

-98