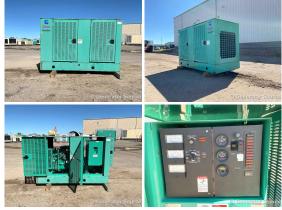

## **Generator Set Specs**

**Unit#:** 089519 Capacity: 45 kW Manufacturer: Cummins **Enclosure Type:** Weatherproof

Enclosure

**Voltage:** 120/240 V

Hertz: 60 Hz

Phase: Single-Phase

Location: Brighton, CO

Model #: GGFC3375531 Serial #: G990954784

## **Engine Specs**

Make: Ford **Year:** 1999 **Hours:** 1379 **Fuel Tank Type:** 

Single Wall

Model #: CSG-6491-

600S-A

Serial #: 32273-1-04

-98