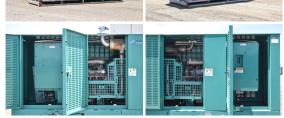

## **Generator Set Specs**

**Unit#:** 089514 Make: Ford Capacity: 35 kW Year: 2003 **Hours:** 500 Manufacturer: Cummins

**Enclosure Type:** Weatherproof Fuel: Liquid Propane Enclosure Fuel Tank Type:

Voltage: 120/240 V

Hertz: 60 Hz

Phase: Single-Phase

Location: Brighton, CO

Model #: 35GGFD4134

Serial #: K030573706

Price: Call us at 800-853-2073 for a quote