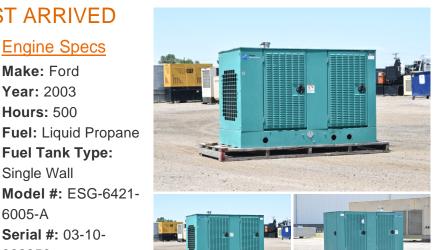

**Engine Specs** 

Single Wall

Serial #: 03-10-

6005-A

062350

## Cummins - 35 kW - JUST ARRIVED

## **Generator Set Specs**

**Unit#:** 089514 Make: Ford Capacity: 35 kW Year: 2003 **Hours:** 500 Manufacturer: Cummins

**Enclosure Type:** Weatherproof Fuel: Liquid Propane Enclosure Fuel Tank Type:

Voltage: 120/240 V

Hertz: 60 Hz

Phase: Single-Phase

Location: Brighton, CO

Model #: 35GGFD4134

Serial #: K030573706

Price: Call us at 800-853-2073 for a quote