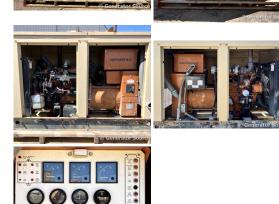

## Generac - 30 kW - JUST ARRIVED

## Generator Set Specs

Unit#: 089457 Capacity: 30 kW Manufacturer: Generac Enclosure Type: Weatherproof Enclosure Voltage: 120/240 V Hertz: 60 Hz Phase: Single-Phase Location: Brighton, CO Model #: 90A04512-S Serial #: 994888

## **Engine Specs**

Make: Generac Hours: 652 Fuel: Liquid Propane Fuel Tank Type: Single Wall

Price: Call us at 800-853-2073 for a quote