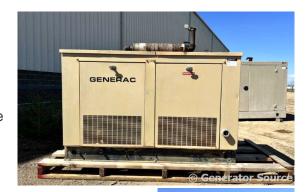

## Generac - 30 kW - JUST ARRIVED

## Generator Set Specs

Unit#: 089457 Capacity: 30 kW Manufacturer: Generac Enclosure Type: Weatherproof Enclosure Voltage: 120/240 V Hertz: 60 Hz Phase: Single-Phase Location: Brighton, CO Model #: 90A04512-S Serial #: 994888

## **Engine Specs**

Make: Generac Hours: 652 Fuel: Liquid Propane Fuel Tank Type: Single Wall

Price: Call us at 800-853-2073 for a quote