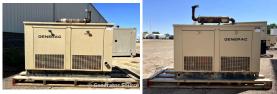

## Generac - 30 kW - JUST ARRIVED

## Generator Set Specs

Unit#: 089457 Capacity: 30 kW Manufacturer: Generac Enclosure Type: Weatherproof Enclosure Voltage: 120/240 V Hertz: 60 Hz Phase: Single-Phase Location: Brighton, CO Model #: 90A04512-S Serial #: 994888

## **Engine Specs**

Make: Generac Hours: 652 Fuel: Liquid Propane Fuel Tank Type: Single Wall

Price: Call us at 800-853-2073 for a quote