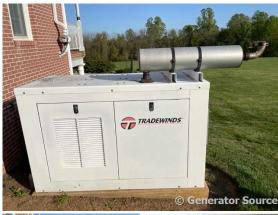

## **Generator Set Specs**

Unit#: 089255 Capacity: 30 kW Year: 2002 Manufacturer: Perkins **Hours:** 720 Fuel: Diesel **Enclosure Type:** Weatherproof

**Enclosure** 

Voltage: 120/240 V

Hertz: 60 Hz

Phase: Single-Phase

Location: Brighton, CO

Model #: TPD30E Serial #: 00006306 **Engine Specs** 

Make: Perkins

**Fuel Tank Type: Double Wall Base** 

Model #: 1795/1880 Serial #: AA37530-

U522406J

Price: Call us at 800-853-2073 for a quote