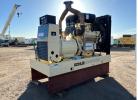

## Kohler - 400 kW - JUST ARRIVED

## **Generator Set Specs**

Unit#: 089838
Capacity: 400 kW
Manufacturer: Kohler
Enclosure Type: Open
Voltage: 277/480 V
Amps: 601 AMPS
Hertz: 60 Hz

Circuit Breaker Amps: 600

Phase: Three-Phase Location: Brighton, CO

# of Leads: 12 Model #: 400OZD71 Serial #: 382979

**Generator Weight LBS:** 10000 **Generator Dimensions:** 117 x

51 x 105

Price: Call us at 800-853-2073 for a quote

## **Engine Specs**

Make: Detroit Hours: 577 Fuel: Diesel Fuel Tank Type: Double Wall Base Model #: 80837416

Serial #:

08VF172145