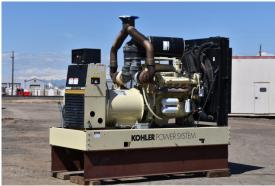

## Kohler - 400 kW - JUST ARRIVED

## **Generator Set Specs**

Unit#: 089838
Capacity: 400 kW
Manufacturer: Kohler
Enclosure Type: Open
Voltage: 277/480 V
Amps: 601 AMPS
Hertz: 60 Hz

Circuit Breaker Amps: 600

Phase: Three-Phase Location: Brighton, CO

# of Leads: 12 Model #: 400OZD71 Serial #: 382979

**Generator Weight LBS:** 10000 **Generator Dimensions:** 117 x

51 x 105

Price: Call us at 800-853-2073 for a quote

## **Engine Specs**

Make: Detroit Hours: 577 Fuel: Diesel Fuel Tank Type: Double Wall Base Model #: 80837416

Serial #:

08VF172145