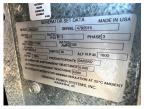

# of Leads: 6 Model #: 0053920 Serial #: 4792913

**Generator Weight LBS:** 3500 **Generator Dimensions:** 97 x

38 x 49

Price: Call us at 800-853-2073 for a quote

## **Engine Specs**

Make: Ford Year: 2006 Hours: 306

Fuel: Natural Gas Fuel Tank Type:

Double Wall

Model #: WSG1068 Serial #: 060S63155