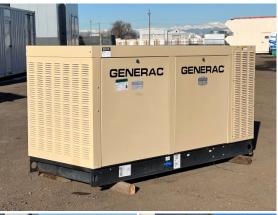

## **Generator Set Specs**

Unit#: 089828 Capacity: 70 kW

Manufacturer: Generac Enclosure Type: Sound Attenuated Enclosure Voltage: 277/480 V Amps: 105 AMPS Hertz: 60 Hz

Circuit Breaker Amps: 60

Phase: Three-Phase Location: Brighton, CO

# of Leads: 6 Model #: 0053920 Serial #: 4792913

**Generator Weight LBS:** 3500 **Generator Dimensions:** 97 x

38 x 49

Price: Call us at 800-853-2073 for a quote