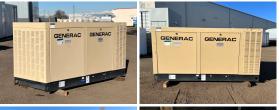

## **Generator Set Specs**

Unit#: 089828 Capacity: 70 kW

Manufacturer: Generac Enclosure Type: Sound Attenuated Enclosure Voltage: 277/480 V Amps: 105 AMPS Hertz: 60 Hz

Circuit Breaker Amps: 60

Phase: Three-Phase Location: Brighton, CO

# of Leads: 6 Model #: 0053920 Serial #: 4792913

**Generator Weight LBS:** 3500 **Generator Dimensions:** 97 x

38 x 49

Price: Call us at 800-853-2073 for a quote