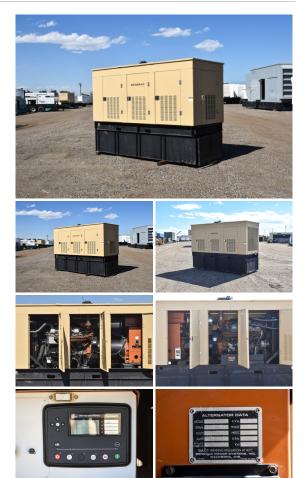

## Generac - 350 kW - JUST ARRIVED

## **Generator Set Specs**

Unit#: 089630 Capacity: 350 kW **Year:** 1999 **Hours**: 213 Manufacturer: Generac **Enclosure Type:** Weatherproof

Enclosure

Voltage: 277/480 V Amps: 527 AMPS Hertz: 60 Hz

Circuit Breaker Amps: 600

Phase: Three-Phase Location: Brighton, CO

# of Leads: 12

Model #: 99407570-S Serial #: 2052518

**Generator Weight LBS: 12500 Generator Dimensions:** 137 x

57 x 97

Price: Call us at 800-853-2073 for a quote

## **Engine Specs**

Make: Mitsubishi

Fuel: Diesel

**Fuel Tank Capacity** 

(Gallons): 623 **Fuel Tank Type:** Double Wall Base Model #: A8829

16.0L

Serial #: 8DC9-

444668