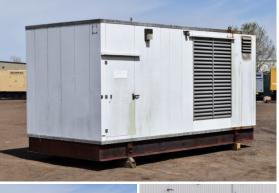

## Cummins - 750 kW - JUST ARRIVED

## Generator Set Specs

Unit#: 089819 Capacity: 750 kW

Manufacturer: Cummins Enclosure Type: Sound Attenuated Enclosure Voltage: 4160 V Amps: 130.1 AMPS

Hertz: 60 Hz

Circuit Breaker Amps: 1200

Phase: Three-Phase Location: Brighton, CO

# of Leads: 6

Model #: 750DFHA-613 Serial #: L990029305

**Generator Weight LBS:** 36500 **Generator Dimensions:** 264 x

111 x 125

Price: Call us at 800-853-2073 for a quote