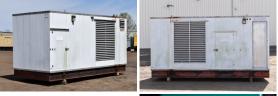

## Cummins - 750 kW - JUST ARRIVED

## Generator Set Specs

Unit#: 089819 Capacity: 750 kW

Manufacturer: Cummins Enclosure Type: Sound Attenuated Enclosure Voltage: 4160 V Amps: 130.1 AMPS

Hertz: 60 Hz

Circuit Breaker Amps: 1200

Phase: Three-Phase Location: Brighton, CO

# of Leads: 6

Model #: 750DFHA-613 Serial #: L990029305

**Generator Weight LBS:** 36500 **Generator Dimensions:** 264 x

111 x 125

Price: Call us at 800-853-2073 for a quote