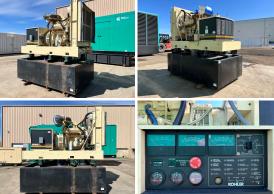

## Kohler - 250 kW - JUST ARRIVED

## **Generator Set Specs**

Unit#: 089065 Capacity: 250 kW Manufacturer: Kohler Enclosure Type: Open Voltage: 277/480 V Amps: 376 AMPS Hertz: 60 Hz

Circuit Breaker Amps: 400

Phase: Three-Phase Location: Brighton, CO

# of Leads: 12

Model #: 250ROZD71

Serial #: 290311

**Generator Weight LBS:** 11000 **Generator Dimensions:** 110 x

71 x 114

Price: Call us at 800-853-2073 for a quote

## **Engine Specs**

Make: Detroit Hours: 893 Fuel: Diesel

Fuel Tank Capacity
(Gallons): 650

(Gallons): 650 Fuel Tank Type: Double Wall Base Model #: 80637405

**Serial #:** 06VF188887