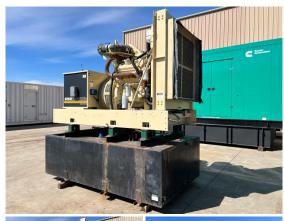

## Kohler - 250 kW - JUST ARRIVED

## **Generator Set Specs**

Unit#: 089065 Capacity: 250 kW Manufacturer: Kohler Enclosure Type: Open Voltage: 277/480 V Amps: 376 AMPS Hertz: 60 Hz

Circuit Breaker Amps: 400

Phase: Three-Phase Location: Brighton, CO

# of Leads: 12

Model #: 250ROZD71

Serial #: 290311

**Generator Weight LBS:** 11000 **Generator Dimensions:** 110 x

71 x 114

Price: Call us at 800-853-2073 for a quote

## **Engine Specs**

Make: Detroit Hours: 893 Fuel: Diesel

Fuel Tank Capacity
(Gallons): 650

(Gallons): 650 Fuel Tank Type: Double Wall Base Model #: 80637405

**Serial #:** 06VF188887