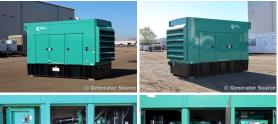

## Generator Set Specs

Unit#: 089794 Capacity: 500 kW

Manufacturer: Cummins Enclosure Type: Sound Attenuated Enclosure Voltage: 277/480 V Amps: 752 AMPS Hertz: 60 Hz

Circuit Breaker Amps: 800 Phase: Three-Phase

# of Leads: 4

Model #: DFEK-2320844 Serial #: D240331549

**Generator Weight LBS:** 16500 **Generator Dimensions:** 190 x

86 x 125

Price: Call us at 800-853-2073 for a quote