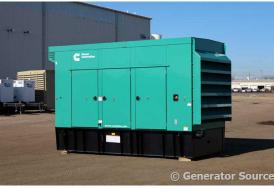

## Cummins - 500 kW - BRAND NEW-JUST ARRIVED

## Generator Set Specs

Unit#: 089794 Capacity: 500 kW

Manufacturer: Cummins Enclosure Type: Sound Attenuated Enclosure Voltage: 277/480 V Amps: 752 AMPS Hertz: 60 Hz

Circuit Breaker Amps: 800 Phase: Three-Phase