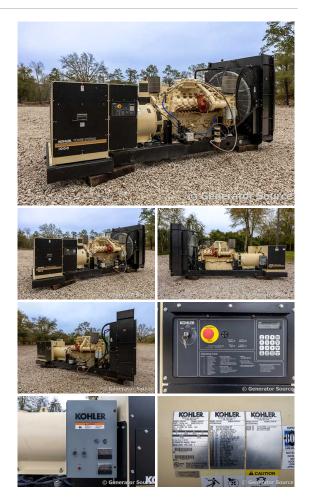

## Kohler - 1000 kW - READY TO SHIP

## Generator Set Specs

Unit#: 089784 Capacity: 1000 kW Manufacturer: Kohler Enclosure Type: Open Voltage: 277/480 V Amps: 1504 AMPS Hertz: 60 Hz Circuit Breaker Amps: 1600 Phase: Three-Phase Location: Jacksonville, FL # of Leads: 6 Model #: 1000REOZDE Serial #: SGM325LBH Generator Weight LBS: 15000 Generator Dimensions: 210 X 78 X 97

## **Engine Specs**

Make: MTU Year: 2013 Hours: 188.2 Fuel: Diesel Fuel Tank Type: Double Wall Base Model #: 16V2000G85-TB Serial #: 5362010741

Price: Call us at 800-853-2073 for a quote