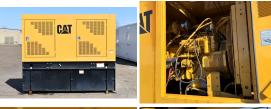

## Caterpillar - 230 kW

## Generator Set Specs

Unit#: 089704 Capacity: 230 kW

Manufacturer: Caterpillar Enclosure Type: Weatherproof

Enclosure

Voltage: 120/208 V Amps: 798 AMPS Hertz: 60 Hz

Circuit Breaker Amps: 800

**Phase:** Three-Phase **Location:** Brighton, CO

# of Leads: 4 Model #: SR4B Serial #: 6YR01971

**Generator Weight LBS:** 15000 **Generator Dimensions:** 127 x

53 x 104

Price: Call us at 800-853-2073 for a quote

## **Engine Specs**

Make: Caterpillar

Year: 1999 Hours: 956 Fuel: Diesel

Fuel Tank Capacity (Gallons): Approx.

560

Fuel Tank Type:
Double Wall Base
Model #: 3306
Serial #: 9NR03889