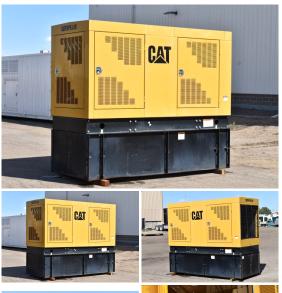

## Caterpillar - 230 kW

## Generator Set Specs

Unit#: 089704 Capacity: 230 kW

Manufacturer: Caterpillar Enclosure Type: Weatherproof

Enclosure

Voltage: 120/208 V Amps: 798 AMPS Hertz: 60 Hz

Circuit Breaker Amps: 800

**Phase:** Three-Phase **Location:** Brighton, CO

# of Leads: 4 Model #: SR4B Serial #: 6YR01971

**Generator Weight LBS:** 15000 **Generator Dimensions:** 127 x

53 x 104

Price: Call us at 800-853-2073 for a quote

## **Engine Specs**

Make: Caterpillar

Year: 1999 Hours: 956 Fuel: Diesel

Fuel Tank Capacity (Gallons): Approx.

560

Fuel Tank Type:
Double Wall Base
Model #: 3306
Serial #: 9NR03889