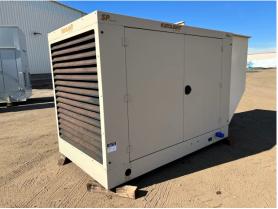

## Katolight - 130 kW - JUST ARRIVED - SOLD

## **Generator Set Specs**

Unit#: 089776 Capacity: 130 kW Manufacturer: Katolight

**Enclosure Type:** Weatherproof

Enclosure

Voltage: 277/480 V Amps: 451 AMPS Hertz: 60 Hz

Circuit Breaker Amps: 450

**Phase:** Three-Phase **Location:** Brighton, CO

# of Leads: 12

Model #: SEN130FPG4 Serial #: 119572-0106

**Generator Weight LBS:** 5500 **Generator Dimensions:** 121 x

59 x 74

Price: Call us at 800-853-2073 for a quote