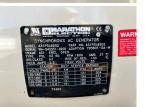

## **Generator Set Specs**

Unit#: 089776 Capacity: 130 kW Manufacturer: Katolight

**Enclosure Type:** Weatherproof

Enclosure

Voltage: 277/480 V Amps: 451 AMPS Hertz: 60 Hz

Circuit Breaker Amps: 450

**Phase:** Three-Phase **Location:** Brighton, CO

# of Leads: 12

Model #: SEN130FPG4 Serial #: 119572-0106

**Generator Weight LBS:** 5500 **Generator Dimensions:** 121 x

59 x 74

Price: Call us at 800-853-2073 for a quote

## **Engine Specs**

Make: GM Hours: 106

Fuel: Natural Gas Fuel Tank Type:

Double Wall

Model #: 8.1L

Serial #:

8.1L11760U05