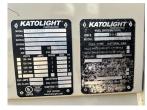

## **Generator Set Specs**

Unit#: 089776 Capacity: 130 kW Manufacturer: Katolight

**Enclosure Type:** Weatherproof

Enclosure

Voltage: 277/480 V Amps: 451 AMPS Hertz: 60 Hz

Circuit Breaker Amps: 450

**Phase:** Three-Phase **Location:** Brighton, CO

# of Leads: 12

Model #: SEN130FPG4 Serial #: 119572-0106

**Generator Weight LBS:** 5500 **Generator Dimensions:** 121 x

59 x 74

Price: Call us at 800-853-2073 for a quote

## **Engine Specs**

Make: GM Hours: 106

Fuel: Natural Gas Fuel Tank Type:

Double Wall

Model #: 8.1L

Serial #:

8.1L11760U05