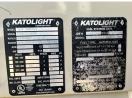

## **Generator Set Specs**

Unit#: 089776 Capacity: 130 kW Manufacturer: Katolight

**Enclosure Type:** Weatherproof

Enclosure

Voltage: 277/480 V Amps: 451 AMPS Hertz: 60 Hz

Circuit Breaker Amps: 450

**Phase:** Three-Phase **Location:** Brighton, CO

# of Leads: 12

Model #: SEN130FPG4 Serial #: 119572-0106

**Generator Weight LBS:** 5500 **Generator Dimensions:** 121 x

59 x 74

Price: Call us at 800-853-2073 for a quote

## **Engine Specs**

Make: GM Hours: 106

Fuel: Natural Gas Fuel Tank Type:

Double Wall

Model #: 8.1L

Serial #:

8.1L11760U05