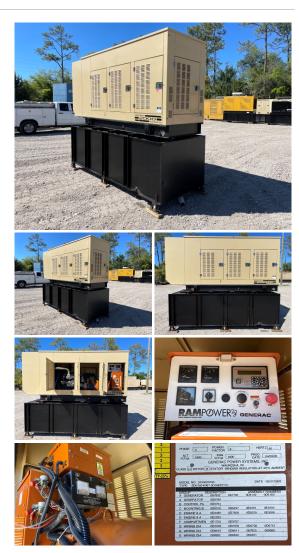

## Generac - 150 kW

## **Generator Set Specs**

Unit#: 089759 Capacity: 150 kW Manufacturer: Generac Enclosure Type: Weatherproof Enclosure Voltage: 277/480 V Amps: 225 AMPS Hertz: 60 Hz Circuit Breaker Amps: 250 Phase: Three-Phase Location: Jacksonville, FL # of Leads: 12 Model #: 3104020100 Serial #: 2071925 **Generator Weight LBS: 7000** Generator Dimensions: 130" X 50" X 107"

## Engine Specs

Make: Mitsubishi Year: 2003 Hours: 278 Fuel: Diesel Fuel Tank Capacity (Gallons): 788 Fuel Tank Type: Double Wall Base Model #: 7.5L Serial #: OD5703