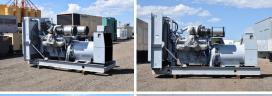

## Detroit - 600 kW - JUST ARRIVED

## **Generator Set Specs**

Unit#: 089770
Capacity: 600 kW
Manufacturer: Detroit
Enclosure Type: Open
Voltage: 277/480 V
Amps: 902 AMPS
Hertz: 60 Hz

Circuit Breaker Amps: 1200
Phase: Three-Phase

Location: Brighton, CO

# of Leads: 10 Model #: 600DS60 Serial #: 380180

**Generator Weight LBS:** 11000 **Generator Dimensions:** 144 x

64 x 85

Price: Call us at 800-853-2073 for a quote

## **Engine Specs**

Make: Detroit Hours: 929 Fuel: Diesel Fuel Tank Type: Double Wall Base Model #: 81237416

**Serial #:** 12VF011975