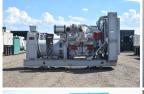

## Detroit - 600 kW - JUST ARRIVED

## **Generator Set Specs**

Unit#: 089770
Capacity: 600 kW
Manufacturer: Detroit
Enclosure Type: Open
Voltage: 277/480 V
Amps: 902 AMPS
Hertz: 60 Hz

Circuit Breaker Amps: 1200
Phase: Three-Phase

Location: Brighton, CO

# of Leads: 10 Model #: 600DS60 Serial #: 380180

**Generator Weight LBS:** 11000 **Generator Dimensions:** 144 x

64 x 85

Price: Call us at 800-853-2073 for a quote

## **Engine Specs**

Make: Detroit Hours: 929 Fuel: Diesel Fuel Tank Type: Double Wall Base Model #: 81237416

**Serial #:** 12VF011975