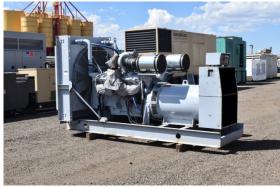

## Detroit - 600 kW - JUST ARRIVED

## **Generator Set Specs**

Unit#: 089770
Capacity: 600 kW
Manufacturer: Detroit
Enclosure Type: Open
Voltage: 277/480 V
Amps: 902 AMPS
Hertz: 60 Hz

Circuit Breaker Amps: 1200
Phase: Three-Phase

Location: Brighton, CO

# of Leads: 10 Model #: 600DS60 Serial #: 380180

**Generator Weight LBS:** 11000 **Generator Dimensions:** 144 x

64 x 85

Price: Call us at 800-853-2073 for a quote

## **Engine Specs**

Make: Detroit Hours: 929 Fuel: Diesel Fuel Tank Type: Double Wall Base Model #: 81237416

**Serial #:** 12VF011975