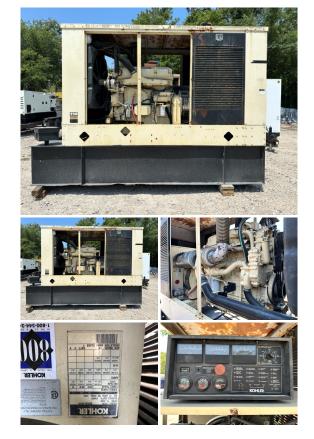

## Kohler - 240 kW - JUST ARRIVED

## Generator Set Specs

Unit#: 089763 Capacity: 240 kW Manufacturer: Kohler Enclosure Type: Weatherproof Enclosure Voltage: 277/480 V Hertz: 60 Hz Phase: Three-Phase Location: Jacksonville, FL Model #: 240REOZD Serial #: 0663949

Engine Specs

Hours: 699 Fuel: Diesel Fuel Tank Type: Double Wall Base

Price: Call us at 800-853-2073 for a quote