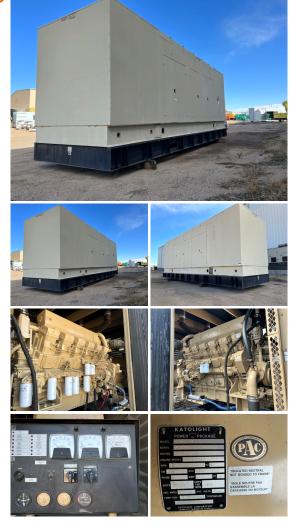

## Katolight - 1250 kW - READY TO SHIP

## Generator Set Specs

Unit#: 089555 Capacity: 1250 kW Manufacturer: Katolight Enclosure Type: Sound Attenuated Enclosure Voltage: 277/480 V Amps: 1879 AMPS Hertz: 60 Hz Circuit Breaker Amps: 2000 Phase: Three-Phase Location: Brighton, CO # of Leads: 12 Model #: D1250FRY4 Serial #: WA527450 Generator Weight LBS: 45000

## **Engine Specs**

Make: Mitsubishi Year: 2001 Hours: 660 Fuel: Diesel Fuel Tank Capacity (Gallons): 1695 Fuel Tank Type: Double Wall Base Model #: S12RPTA2 Serial #: 11025

Price: Call us at 800-853-2073 for a quote