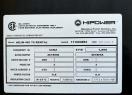

## **Generator Set Specs**

Unit#: 089757 Capacity: 369 kW

Manufacturer: Hipower HTW Enclosure Type: Sound Attenuated Enclosure

Voltage: ROTARY SWITCH V

Amps: 555 AMPS Hertz: 60 Hz

Circuit Breaker Amps: 1600
Phase: Voltage Selector Switch

# of Leads: 12

Model #: HRJW-460T6 Serial #: 111004962

Generator Weight LBS: 19000 Generator Dimensions: 250 x

102 x 135

Price: Call us at 800-853-2073 for a quote

## **Engine Specs**

Make: John Deere

Year: 2011 Hours: 9813 Fuel: Diesel

Fuel Tank Capacity (Gallons): Approx..

860

Fuel Tank Type:

Double Wall Base

Model #: 613HF485S Serial #: