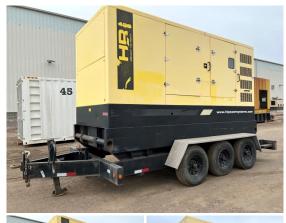

## Hipower HTW - 369 kW - JUST ARRIVED

## **Generator Set Specs**

Unit#: 089757 Capacity: 369 kW

Manufacturer: Hipower HTW Enclosure Type: Sound Attenuated Enclosure

Voltage: ROTARY SWITCH V

Amps: 555 AMPS Hertz: 60 Hz

Circuit Breaker Amps: 1600
Phase: Voltage Selector Switch

Location: Brighton, CO

# of Leads: 12

Model #: HRJW-460T6 Serial #: 111004962

Generator Weight LBS: 19000 Generator Dimensions: 250 x

102 x 135

Price: Call us at 800-853-2073 for a quote