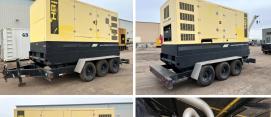

## Hipower HTW - 369 kW - JUST ARRIVED

## **Generator Set Specs**

Unit#: 089757 Capacity: 369 kW

Manufacturer: Hipower HTW Enclosure Type: Sound Attenuated Enclosure

Voltage: ROTARY SWITCH V

Amps: 555 AMPS Hertz: 60 Hz

Circuit Breaker Amps: 1600
Phase: Voltage Selector Switch

# of Leads: 12

Model #: HRJW-460T6 Serial #: 111004962

Generator Weight LBS: 19000 Generator Dimensions: 250 x

102 x 135

Price: Call us at 800-853-2073 for a quote