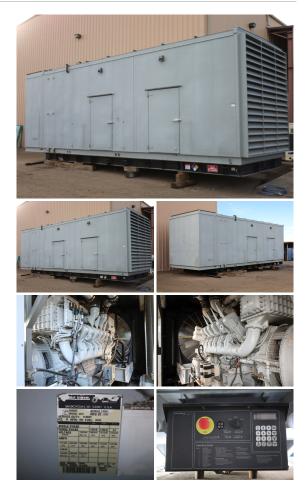

## MTU - 1600 kW - READY TO SHIP

## Generator Set Specs

Unit#: 087988 Capacity: 1600 kW Manufacturer: MTU Enclosure Type: Open Voltage: 277/480 V Amps: 2406 AMPS Hertz: 60 Hz Circuit Breaker Amps: 3000 and 1200 Phase: Three-Phase Location: Brighton, CO # of Leads: 4 Model #: 1500DSEC Serial #: 2160581 Generator Weight LBS: 53000

## **Engine Specs**

Make: MTU Year: 2007 Hours: 260 Fuel: Diesel Fuel Tank Capacity (Gallons): 2600 Fuel Tank Type: Double Wall Base Model #: 12V4000 Serial #: 526102926

Price: Call us at 800-853-2073 for a quote