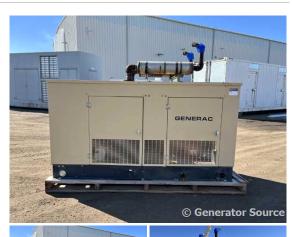

## Generac - 30 kW - JUST ARRIVED

## **Generator Set Specs**

**Unit#:** 089749 Capacity: 30 kW Year: 1997 Manufacturer: Generac **Hours: 424** 

**Enclosure Type:** Weatherproof

Enclosure

Voltage: 120/240 V Amps: 125 AMPS Hertz: 60 Hz

Circuit Breaker Amps: 150

Phase: Single-Phase Location: Brighton, CO

# of Leads: 4

Model #: 97A01197-S Serial #: 2033500

**Generator Weight LBS: 7000 Generator Dimensions:** 93 x

39 x 71

**Engine Specs** 

Make: Generac

Fuel: Liquid Propane

**Fuel Tank Type:** Single Wall

Model #: 5.7L Serial #: 83034

Price: Call us at 800-853-2073 for a quote