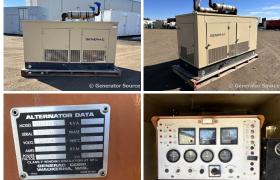

## Generac - 30 kW - JUST ARRIVED

## **Generator Set Specs**

**Unit#:** 089749 Capacity: 30 kW Year: 1997 Manufacturer: Generac **Hours: 424** 

**Enclosure Type:** Weatherproof

Enclosure

Voltage: 120/240 V Amps: 125 AMPS Hertz: 60 Hz

Circuit Breaker Amps: 150

Phase: Single-Phase Location: Brighton, CO

# of Leads: 4

Model #: 97A01197-S Serial #: 2033500

**Generator Weight LBS: 7000 Generator Dimensions:** 93 x

39 x 71

**Engine Specs** 

Make: Generac

Fuel: Liquid Propane

**Fuel Tank Type:** Single Wall

Model #: 5.7L Serial #: 83034

Price: Call us at 800-853-2073 for a quote