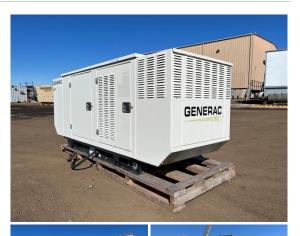

## Generac - 35 kW - JUST ARRIVED

## **Generator Set Specs**

Unit#: 089748
Capacity: 35 kW
Manufacturer: Generac
Enclosure Type: Sound
Attenuated Enclosure
Voltage: 120/240 V

Amps: 145 AMPS Hertz: 60 Hz

Circuit Breaker Amps: 175

**Phase:** Single-Phase **Location:** Brighton, CO

# of Leads: 4

Model #: 10878180100

**Serial #:** 2102096

**Generator Weight LBS:** 7000 **Generator Dimensions:** 112 x

39 x 47

Price: Call us at 800-853-2073 for a quote