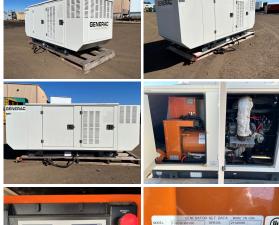

## Generac - 35 kW - JUST ARRIVED

## **Generator Set Specs**

Unit#: 089748
Capacity: 35 kW
Manufacturer: Generac
Enclosure Type: Sound
Attenuated Enclosure
Voltage: 120/240 V

Amps: 145 AMPS Hertz: 60 Hz

Circuit Breaker Amps: 175

**Phase:** Single-Phase **Location:** Brighton, CO

# of Leads: 4

Model #: 10878180100

**Serial #:** 2102096

**Generator Weight LBS:** 7000 **Generator Dimensions:** 112 x

39 x 47

Price: Call us at 800-853-2073 for a quote

## **Engine Specs**

Make: Generac Year: 2009 Hours: 191 Model #: 4.2L Serial #: 6G724AB