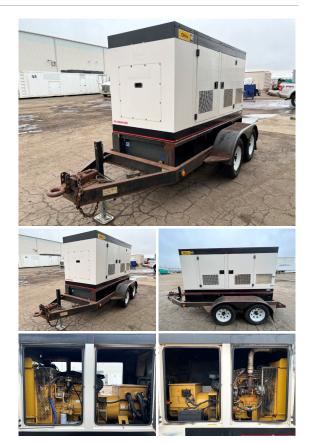

## Caterpillar - 60 kW - JUST ARRIVED

## Generator Set Specs

Unit#: 089745 Capacity: 60 kW Manufacturer: Caterpillar Enclosure Type: Sound Attenuated Enclosure Mounted on Trailer Voltage: 120/208 V Amps: 208 AMPS Hertz: 60 Hz Circuit Breaker Amps: 400 Phase: Three-Phase Location: Brighton, CO # of Leads: 12 Model #: XQ75 Serial #: F0060J/001 Generator Weight LBS: 7000 Generator Dimensions: 183 x 79 x 85

## **Engine Specs**

Make: Olympian Year: 2000 Hours: 2644 Fuel: Diesel Fuel Tank Capacity (Gallons): 150 Fuel Tank Type: Double Wall Base

Price: Call us at 800-853-2073 for a quote