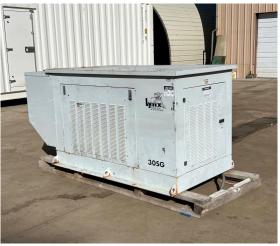

## **Generator Set Specs**

Unit#: 089348 Capacity: 30 kW

Manufacturer: Generac
Enclosure Type: Weatherproof

Enclosure

**Voltage:** 120/240 V

Hertz: 60 Hz

**Circuit Breaker Amps:** 125

**Phase:** Single-Phase **Location:** Brighton, CO

# of Leads: 12 Model #: 305G

Serial #: H085G1722

Generator Weight LBS: 2000 Generator Dimensions: 95"L x

42"W x 49"H

Price: Call us at 800-853-2073 for a quote

## **Engine Specs**

Make: GM Hours: 515

Fuel: Natural Gas
Fuel Tank Type:

Double Wall

Model #: GM3.0L Serial #: 3PO137018