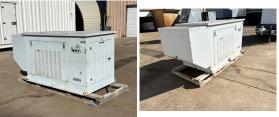

## **Generator Set Specs**

Unit#: 089348 Capacity: 30 kW

Manufacturer: Generac
Enclosure Type: Weatherproof

Enclosure

**Voltage:** 120/240 V

Hertz: 60 Hz

**Circuit Breaker Amps:** 125

**Phase:** Single-Phase **Location:** Brighton, CO

# of Leads: 12 Model #: 305G

Serial #: H085G1722

Generator Weight LBS: 2000 Generator Dimensions: 95"L x

42"W x 49"H

Price: Call us at 800-853-2073 for a quote

## **Engine Specs**

Make: GM Hours: 515

Fuel: Natural Gas
Fuel Tank Type:

Double Wall

Model #: GM3.0L Serial #: 3PO137018