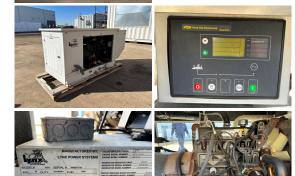

## **Generator Set Specs**

Unit#: 089348 Capacity: 30 kW

Manufacturer: Generac
Enclosure Type: Weatherproof

Enclosure

**Voltage:** 120/240 V

Hertz: 60 Hz

**Circuit Breaker Amps:** 125

**Phase:** Single-Phase **Location:** Brighton, CO

# of Leads: 12 Model #: 305G

Serial #: H085G1722

Generator Weight LBS: 2000 Generator Dimensions: 95"L x

42"W x 49"H

Price: Call us at 800-853-2073 for a quote

## **Engine Specs**

Make: GM Hours: 515

Fuel: Natural Gas
Fuel Tank Type:

Double Wall

Model #: GM3.0L Serial #: 3PO137018