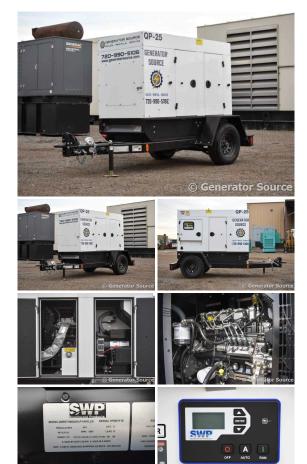

## SWP - 20 kW - ON RENT

## Generator Set Specs

Unit#: 071071
Capacity: 20 kW
Manufacturer: SWP
Enclosure Type: Sound
Attenuated Enclosure Mounted

on Trailer

Voltage: 277/480 V Amps: 69.5 AMPS Hertz: 60 Hz

Circuit Breaker Amps: 70

Phase: Three-Phase Location: Brighton, CO

# of Leads: 12 Model #: GS-25 Serial #: 87081118

Generator Weight LBS: 3300 Generator Dimensions: 170"L

x 70"W x 86"H

Price: Call us at 800-853-2073 for a quote

## **Engine Specs**

Make: Perkins Year: 2018 Hours: 0.5 Fuel: Diesel

Fuel Tank Capacity (Gallons): 60

Fuel Tank Type: Double Wall Base Model #: 404D22G Serial #: 710087D