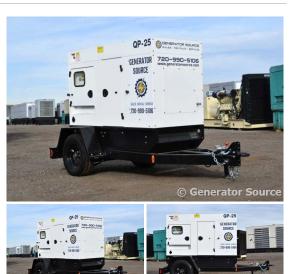

## SWP - 20 kW - ON RENT

## Generator Set Specs

Unit#: 071068
Capacity: 20 kW
Manufacturer: SWP
Enclosure Type: Sound
Attenuated Enclosure Mounted

on Trailer

Voltage: 277/480 V Amps: 69.5 AMPS Hertz: 60 Hz

Circuit Breaker Amps: 70

# of Leads: 12 Model #: GS25 Serial #: 9165/1118

Generator Weight LBS: 3300 Generator Dimensions: 170"L

x 70"W x 86"H

Price: Call us at 800-853-2073 for a quote