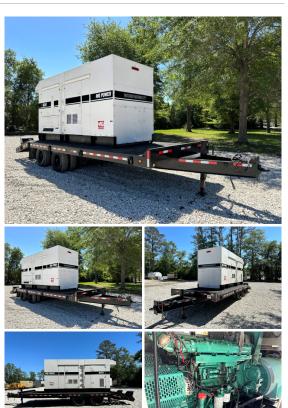

## Generator Set Specs

Unit#: 089728
Capacity: 480 kW
Manufacturer: Multiquip
Enclosure Type: Weatherproof

SAE

Voltage: VOLTAGE SELECTOR (Gallons): 129

SWITCH V

Amps: 722 AMPS Hertz: 60 Hz

Circuit Breaker Amps: 1600

Phase: Three-Phase Location: Brighton, CO

# of Leads: 12

Model #: DCA600SSV Serial #: 3806197

Generator Dimensions: 384" X

104" X 48"

Price: Call us at 800-853-2073 for a quote

## **Engine Specs**

Make: Volvo Year: 2007 Hours: 1931.5 Fuel: Diesel

Fuel Tank Capacity

Fuel Tank Type:
Double Wall Base

Model #: TAD1642GE Serial #:

D16017170C3A