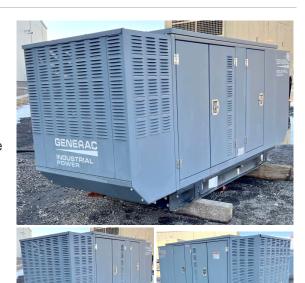

## **Generator Set Specs**

Unit#: 089026 Capacity: 35 kW Manufacturer: Generac **Enclosure Type:** Sound Attenuated Enclosure Voltage: 277/480 V Amps: 60 AMPS Hertz: 60 Hz Circuit Breaker Amps: 60 Phase: Three-Phase Location: Brighton, CO # of Leads: 12 Model #: SG0035KG035 Serial #: 8699395 Generator Weight LBS: 2000 Generator Dimensions: 113 x 37 x 49

## Engine Specs

Make: Generac Year: 2014 Hours: 49 Fuel: Liquid Propane Fuel Tank Type: Single Wall Model #: CO5 4GSV061AO Serial #: E172A 041113 3080239

Price: Call us at 800-853-2073 for a quote