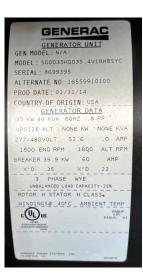

## **Generator Set Specs**

Unit#: 089026 Capacity: 35 kW Manufacturer: Generac **Enclosure Type:** Sound Attenuated Enclosure Voltage: 277/480 V Amps: 60 AMPS Hertz: 60 Hz Circuit Breaker Amps: 60 Phase: Three-Phase Location: Brighton, CO # of Leads: 12 Model #: SG0035KG035 Serial #: 8699395 Generator Weight LBS: 2000 Generator Dimensions: 113 x 37 x 49

## Engine Specs

Make: Generac Year: 2014 Hours: 49 Fuel: Liquid Propane Fuel Tank Type: Single Wall Model #: CO5 4GSV061AO Serial #: E172A 041113 3080239

Price: Call us at 800-853-2073 for a quote