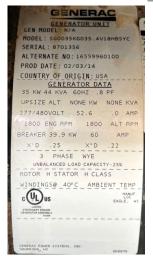

## **Generator Set Specs**

Unit#: 089023 Capacity: 35 kW

Manufacturer: Generac Enclosure Type: Sound Attenuated Enclosure Voltage: 277/480 V Amps: 60 AMPS Hertz: 60 Hz

Circuit Breaker Amps: 60 Phase: Three-Phase Location: Brighton, CO

# of Leads: 12

Model #: SG0035KG035

**Serial #:** 8701356

**Generator Weight LBS:** 2000 **Generator Dimensions:** 113 x

37 x 49

Price: Call us at 800-853-2073 for a quote

# **Engine Specs**

Make: Generac Year: 2014 Hours: 125

Fuel: Liquid Propane Fuel Tank Type:

Single Wall Model #: CO5 4GSV061AO Serial #: E172A 140114 0140585