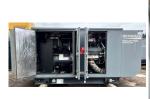

## **Generator Set Specs**

Unit#: 089023 Capacity: 35 kW

Manufacturer: Generac Enclosure Type: Sound Attenuated Enclosure Voltage: 277/480 V Amps: 60 AMPS Hertz: 60 Hz

Circuit Breaker Amps: 60 Phase: Three-Phase Location: Brighton, CO

# of Leads: 12

Model #: SG0035KG035

**Serial #:** 8701356

**Generator Weight LBS:** 2000 **Generator Dimensions:** 113 x

37 x 49

Price: Call us at 800-853-2073 for a quote

# **Engine Specs**

Make: Generac Year: 2014 Hours: 125

Fuel: Liquid Propane Fuel Tank Type:

Single Wall Model #: CO5 4GSV061AO Serial #: E172A 140114 0140585