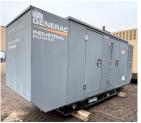

## **Generator Set Specs**

Unit#: 089023 Capacity: 35 kW

Manufacturer: Generac Enclosure Type: Sound Attenuated Enclosure Voltage: 277/480 V Amps: 60 AMPS Hertz: 60 Hz

Circuit Breaker Amps: 60 Phase: Three-Phase Location: Brighton, CO

# of Leads: 12

Model #: SG0035KG035

**Serial #:** 8701356

**Generator Weight LBS:** 2000 **Generator Dimensions:** 113 x

37 x 49

Price: Call us at 800-853-2073 for a quote

# **Engine Specs**

Make: Generac Year: 2014 Hours: 125

Fuel: Liquid Propane Fuel Tank Type:

Single Wall Model #: CO5 4GSV061AO Serial #: E172A 140114 0140585