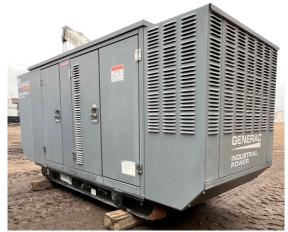

## **Generator Set Specs**

Unit#: 089023 Capacity: 35 kW

Manufacturer: Generac Enclosure Type: Sound Attenuated Enclosure Voltage: 277/480 V Amps: 60 AMPS Hertz: 60 Hz

Circuit Breaker Amps: 60 Phase: Three-Phase Location: Brighton, CO

# of Leads: 12

Model #: SG0035KG035

**Serial #:** 8701356

**Generator Weight LBS:** 2000 **Generator Dimensions:** 113 x

37 x 49

Price: Call us at 800-853-2073 for a quote

# **Engine Specs**

Make: Generac Year: 2014 Hours: 125

Fuel: Liquid Propane Fuel Tank Type:

Single Wall Model #: CO5 4GSV061AO Serial #: E172A 140114 0140585