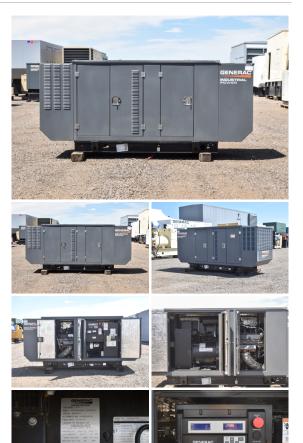

## Generac - 35 kW - JUST ARRIVED

## **Generator Set Specs**

Unit#: 089021 Capacity: 35 kW

Manufacturer: Generac Enclosure Type: Sound Attenuated Enclosure Voltage: 277/480 V Amps: 60 AMPS

Circuit Breaker Amps: 60
Phase: Three-Phase
Location: Brighton, CO

# of Leads: 12

Hertz: 60 Hz

Model #: SG0035KG035

Serial #: 8697519

**Generator Weight LBS:** 2000 **Generator Dimensions:** 113 x

37 x 49

Price: Call us at 800-853-2073 for a quote

## **Engine Specs**

Make: Generac Year: 2014 Hours: 127

Fuel: Liquid Propane Fuel Tank Type:

Single Wall Model #: CO5 4GSV061AO Serial #: E172A 041113 3080253